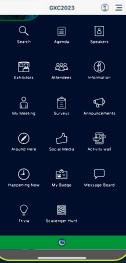

#### **Conference App**

Our intuitive, user friendly app is where most attendees go to receive the latest, real-time updates for GXC agenda and events. Your company will have a full page display each time the app is loaded.