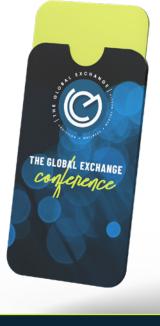

#### **Key Cards**

The first thing an attendee does before the conference is check-in to their hotel room. With our hotel key cards, your logo will be the first company recognized and remembered every time they enter and exit their hotel rooms.