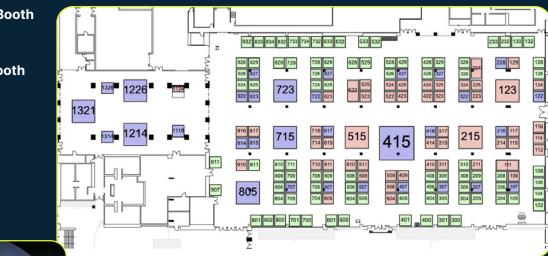

## EXHIBIT AT THE GLOBAL EXCHANGE CONFERENCE

Join industry leaders in our ever-bustling exhibit hall! Put your brand or organization in front of business development representatives, care workers, and more to make the connections that make a difference for your organization.

#### What's Included

Each booth includes at least:

- Two conference passess or more
- Company name on the Exhibit Hall map
- Company name in the conference guide
- Company name and text description in the conference mobile app
- One table and two chairs (Exhibit halls are carpeted)

#### LARGE BOOTH 20'X20'

#### STANDARD BOOTH 10'X 10'

## GXC EXHIBIT BOOTHS

Size: Standard 10×10 Booth Price: \$6,500.00

Size: **Premier 10×10 Booth** Price: **\$7,500.00** 

Size: 20×20 Island Price: \$26,000.00

Exchange Events, a 501(c)(3), catalyzes change. Through GXC, we cultivate collaboration, innovation, and prosperity, advancing mental health. Attendees gain tools and knowledge, earning CE units. Our mission: cultivate partnerships, drive change, and foster prosperity for all supporting partners in Addiction, Mental Health, Wellness, and Leadership.