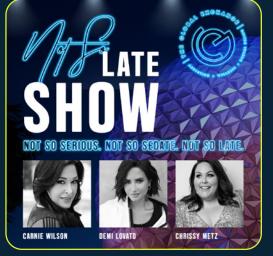

## PLATINUM SPONSORSHIP -The "NOT SO LATE SHOW"

Another crowd favorite, this closing event gives the audience a WOW moment with intimate and engaging celebrity interviews. You'll have the opportunity to introduce the speakers and have your logo displayed on the main stage throughout the entire event. You won't believe who our guests will be this year!

- Recognition on Digital Displays Throughout Global Exchange
- Signage Throughout the Conference
- Live Acknowldedgement at the Event
- Access to the VIP Sonsor Lounge

Influencer's of The Not so Late Show 2022/2023 Whoopi Goldberg , Rob Lowe, Demi Lavato, Chrissy Metz