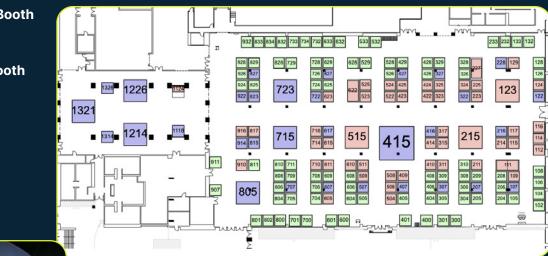

## EXHIBIT AT THE GLOBAL EXCHANGE CONFERENCE

Join industry leaders in our ever-bustling exhibit hall! Put your brand or organization in front of business development representatives, care workers, and more to make the connections that make a difference for your organization.

#### Pricing

Rates vary depending on booth size, location, and wider sponsorship. Contact our team for more information.

#### **Exclusive Exhibitor Rights**

Exhibit with GXC this year and you'll have first right of refusal to your same booth next year — or choose a different location if you prefer.

#### What's Included

Each booth includes at least:

- Two conference passess or more
- Company name on the Exhibit Hall map
- Company name in the conference guide
- Company name and text description in the conference mobile app
- One table and two chairs (Exhibit halls are carpeted)

#### LARGE BOOTH 20'X20'

#### STANDARD BOOTH 10'X 10'

## GXC EXHIBIT BOOTHS

Size: Standard 10×10 Booth Price: \$6,500.00

Size: **Premier 10×10 Booth** Price: **\$7,500.00** 

Size: 20×20 Island Price: \$26,000.00

Exchange Events, a 501(c)(3), catalyzes change. Through GXC, we cultivate collaboration, innovation, and prosperity, advancing mental health. Attendees gain tools and knowledge, earning CE units. Our mission: cultivate partnerships, drive change, and foster prosperity for all supporting partners in Addiction, Mental Health, Wellness, and Leadership.